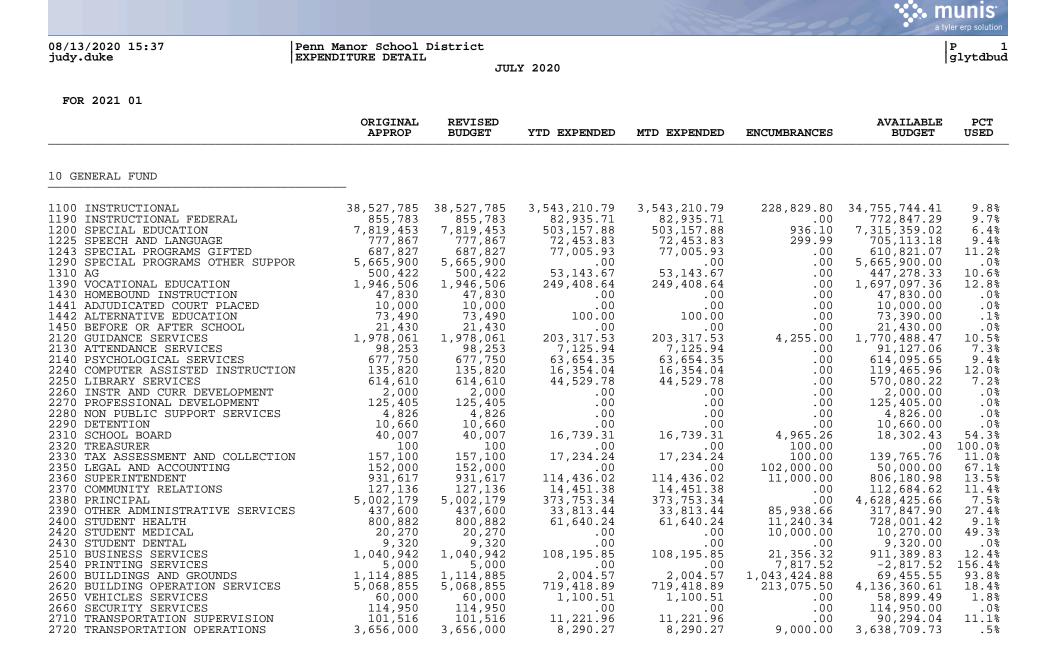

## Penn Manor School District EXPENDITURE DETAIL

FOR 2021 01

|                                                                                                                                                                                                                                                                                                                                                                                                                                                                                                                                                                                                                                                                                                           | ORIGINAL<br>APPROP                                                                                                                                                                  | REVISED<br>BUDGET                                                                                                                                                                           | YTD EXPENDED                                                                                                                                                            | MTD EXPENDED                                                                                                                                                            | ENCUMBRANCES                                                                                                                                                                                                                                                                                                                                                                                                                                                                                                                                                                                                                                                                                                                                                                                                                                                                                                                                                                                                                                                                                                                                                                                                                                                                                                                                                                                                                                                                                                                                                                                                                                                                                                                                                                                                                                                                                                                                                                                                                                                                                                                                                                                                                                                                                | AVAILABLE<br>BUDGET                                                                                                                                                                                                                                                      | PCT<br>USED                                                                                                                                         |
|-----------------------------------------------------------------------------------------------------------------------------------------------------------------------------------------------------------------------------------------------------------------------------------------------------------------------------------------------------------------------------------------------------------------------------------------------------------------------------------------------------------------------------------------------------------------------------------------------------------------------------------------------------------------------------------------------------------|-------------------------------------------------------------------------------------------------------------------------------------------------------------------------------------|---------------------------------------------------------------------------------------------------------------------------------------------------------------------------------------------|-------------------------------------------------------------------------------------------------------------------------------------------------------------------------|-------------------------------------------------------------------------------------------------------------------------------------------------------------------------|---------------------------------------------------------------------------------------------------------------------------------------------------------------------------------------------------------------------------------------------------------------------------------------------------------------------------------------------------------------------------------------------------------------------------------------------------------------------------------------------------------------------------------------------------------------------------------------------------------------------------------------------------------------------------------------------------------------------------------------------------------------------------------------------------------------------------------------------------------------------------------------------------------------------------------------------------------------------------------------------------------------------------------------------------------------------------------------------------------------------------------------------------------------------------------------------------------------------------------------------------------------------------------------------------------------------------------------------------------------------------------------------------------------------------------------------------------------------------------------------------------------------------------------------------------------------------------------------------------------------------------------------------------------------------------------------------------------------------------------------------------------------------------------------------------------------------------------------------------------------------------------------------------------------------------------------------------------------------------------------------------------------------------------------------------------------------------------------------------------------------------------------------------------------------------------------------------------------------------------------------------------------------------------------|--------------------------------------------------------------------------------------------------------------------------------------------------------------------------------------------------------------------------------------------------------------------------|-----------------------------------------------------------------------------------------------------------------------------------------------------|
| <ul> <li>2750 TRANSPORTATION NONPUBLIC</li> <li>2810 CENTRAL TECHNOLOGY SERVICES</li> <li>2818 CENTRAL TECHNOLOGY SERVICES</li> <li>2831 SUPPORT STAFF SUPERVISION</li> <li>2832 STAFF RECRUITMENT</li> <li>2834 SUPPORT STAFF DEVELOPMENT</li> <li>2836 SUPPORT STAFF DEVELOPMENT</li> <li>2839 WELLNESS</li> <li>2840 DATA PROCESSING</li> <li>2900 SUPPORT SERVICES OTHER</li> <li>3210 SCHOOL SPONS ATH ACTIVITIE</li> <li>3250 SCHOOL SPONS ATH ACTIVITIES</li> <li>3400 SCHOLARSHIPS AND AWARDS</li> <li>4400 ARCH AND ENGINEER IMPROVE</li> <li>5110 DEBT SERVICE</li> <li>5220 TRNSFR TO SPECIAL REVENUE FUN</li> <li>5251 TRNSFR TO FOOD SERVICE FUND</li> <li>5900 BUDGETARY RESERVE</li> </ul> | 380,000<br>22,000<br>1,361,358<br>173,910<br>450<br>12,000<br>21,690<br>278,000<br>99,833<br>294,150<br>1,288,773<br>2,500<br>15,000<br>9,123,362<br>500,000<br>10,000<br>1,381,771 | $\begin{array}{r} 380,000\\22,000\\1,361,358\\173,910\\450\\12,000\\1,500\\21,690\\278,000\\99,833\\294,150\\1,288,773\\2,500\\15,000\\9,123,362\\500,000\\10,000\\0\\1,381,771\end{array}$ | $\begin{array}{c} .00\\ .00\\ 155,932.64\\ 22,394.77\\ .00\\ .00\\ 2,788.00\\ 79,114.00\\ 2,700.00\\ 400.00\\ 47,611.41\\ .00\\ .00\\ .00\\ .00\\ .00\\ .00\\ .00\\ .0$ | $\begin{array}{c} .00\\ .00\\ 155,932.64\\ 22,394.77\\ .00\\ .00\\ 2,788.00\\ 79,114.00\\ 2,700.00\\ 400.00\\ 47,611.41\\ .00\\ .00\\ .00\\ .00\\ .00\\ .00\\ .00\\ .0$ | $ \begin{array}{c}         .00 \\         1,800.00 \\         .00 \\         .00 \\         .00 \\         .00 \\         .00 \\         .00 \\         .00 \\         .00 \\         .00 \\         .00 \\         .00 \\         .00 \\         .00 \\         .00 \\         .00 \\         .00 \\         .00 \\         .00 \\         .00 \\         .00 \\         .00 \\         .00 \\         .00 \\         .00 \\         .00 \\         .00 \\         .00 \\         .00 \\         .00 \\         .00 \\         .00 \\         .00 \\         .00 \\         .00 \\         .00 \\         .00 \\         .00 \\         .00 \\         .00 \\         .00 \\         .00 \\         .00 \\         .00 \\         .00 \\         .00 \\         .00 \\         .00 \\         .00 \\         .00 \\         .00 \\         .00 \\         .00 \\         .00 \\         .00 \\         .00 \\         .00 \\         .00 \\         .00 \\         .00 \\         .00 \\         .00 \\         .00 \\         .00 \\         .00 \\         .00 \\         .00 \\         .00 \\         .00 \\         .00 \\         .00 \\         .00 \\         .00 \\         .00 \\         .00 \\         .00 \\         .00 \\         .00 \\         .00 \\         .00 \\         .00 \\         .00 \\         .00 \\         .00 \\         .00 \\         .00 \\         .00 \\         .00 \\         .00 \\         .00 \\         .00 \\         .00 \\         .00 \\         .00 \\         .00 \\         .00 \\         .00 \\         .00 \\         .00 \\         .00 \\         .00 \\         .00 \\         .00 \\         .00 \\         .00 \\         .00 \\         .00 \\         .00 \\         .00 \\         .00 \\         .00 \\         .00 \\         .00 \\         .00 \\         .00 \\         .00 \\         .00 \\         .00 \\         .00 \\         .00 \\         .00 \\         .00 \\         .00 \\         .00 \\         .00 \\         .00 \\         .00 \\         .00 \\         .00 \\         .00 \\         .00 \\         .00 \\         .00 \\         .00 \\         .00 \\         .00 \\         .00 \\         .00 \\         .00 \\         .00 \\         .00 \\         .00 \\         .00 \\         .00 \\    $ | $\begin{array}{c} 380,000.00\\ 20,200.00\\ 1,205,425.36\\ 151,515.23\\ 450.00\\ 12,000.00\\ 1,500.00\\ 13,000\\ 133,129.50\\ 97,133.00\\ 293,750.00\\ 1,205,103.99\\ 2,500.00\\ 15,000.00\\ 9,123,362.00\\ 500,000.00\\ 10,000.00\\ 86,625.50\\ 1,381,771.00\end{array}$ | .0%<br>8.2%<br>11.5%<br>12.9%<br>.0%<br>.0%<br>12.9%<br>12.9%<br>12.9%<br>12.9%<br>12.9%<br>.0%<br>52.1%<br>6.5%<br>.0%<br>.0%<br>.0%<br>.0%<br>.0% |
| TOTAL GENERAL FUND                                                                                                                                                                                                                                                                                                                                                                                                                                                                                                                                                                                                                                                                                        | 94,388,334                                                                                                                                                                          | 94,388,334                                                                                                                                                                                  | 6,623,013.43                                                                                                                                                            | 6,623,013.43                                                                                                                                                            | 1,857,953.47                                                                                                                                                                                                                                                                                                                                                                                                                                                                                                                                                                                                                                                                                                                                                                                                                                                                                                                                                                                                                                                                                                                                                                                                                                                                                                                                                                                                                                                                                                                                                                                                                                                                                                                                                                                                                                                                                                                                                                                                                                                                                                                                                                                                                                                                                | 85,907,367.10                                                                                                                                                                                                                                                            | 9.0%                                                                                                                                                |
| GRAND TOTAL                                                                                                                                                                                                                                                                                                                                                                                                                                                                                                                                                                                                                                                                                               |                                                                                                                                                                                     | 94,388,334                                                                                                                                                                                  | 6,623,013.43                                                                                                                                                            | 6,623,013.43                                                                                                                                                            | 1,857,953.47                                                                                                                                                                                                                                                                                                                                                                                                                                                                                                                                                                                                                                                                                                                                                                                                                                                                                                                                                                                                                                                                                                                                                                                                                                                                                                                                                                                                                                                                                                                                                                                                                                                                                                                                                                                                                                                                                                                                                                                                                                                                                                                                                                                                                                                                                | 85,907,367.10                                                                                                                                                                                                                                                            | 9.0%                                                                                                                                                |