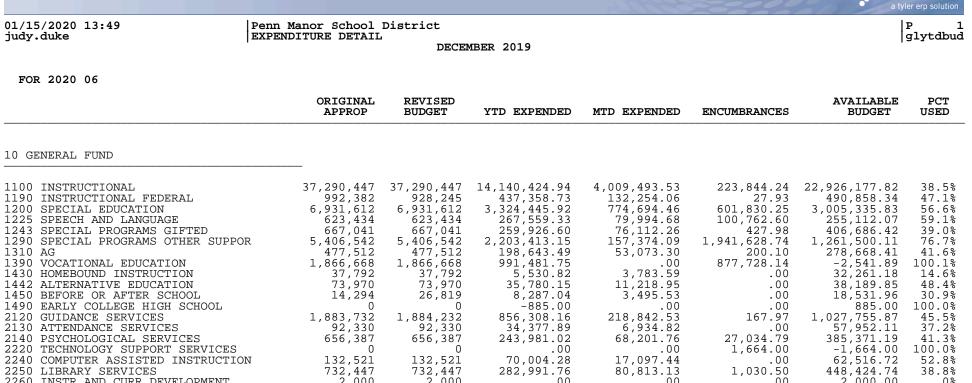

munis

| 1,883,732 | 1,884,232                                                                           | 856,308.16                                           | 218,842.53                                           | 167.97                                               | 1,027,755.87                                         | 45.5%                                                |
|-----------|-------------------------------------------------------------------------------------|------------------------------------------------------|------------------------------------------------------|------------------------------------------------------|------------------------------------------------------|------------------------------------------------------|
| 92,330    | 92,330                                                                              | 34,377.89                                            | 6,934.82                                             | .00                                                  | 57,952.11                                            | 37.2%                                                |
| 656,387   | 656,387                                                                             | 243,981.02                                           | 68,201.76                                            | 27,034.79                                            | 385,371.19                                           | 41.3%                                                |
| 0         | 0                                                                                   | .00                                                  | .00                                                  | 1,664.00                                             | -1,664.00                                            | 100.0%                                               |
| 132,521   | 132,521                                                                             | 70,004.28                                            | 17,097.44                                            | .00                                                  | 62,516.72                                            | 52.8%                                                |
| 732,447   | 732,447                                                                             | 282,991.76                                           | 80,813.13                                            | 1,030.50                                             | 448,424.74                                           | 38.8%                                                |
| 2,000     | 2,000                                                                               | .00                                                  | .00                                                  | .00                                                  | 2,000.00                                             | .0%                                                  |
| 132,630   | 120,900                                                                             | 16,804.60                                            | 1,639.28                                             | .00                                                  | 104,095.40                                           | 13.9%                                                |
| 4,587     | 15,599                                                                              | 1,213.39                                             | .00                                                  | .00                                                  | 14,385.61                                            | 7.8%                                                 |
| 10,646    | 10,646                                                                              | 2,880.75                                             | 1,070.42                                             | .00                                                  | 7,765.25                                             | 27.1%                                                |
| 38,589    | 38,589                                                                              | 38,346.42                                            | 3,354.65                                             | 9,865.64                                             | -9,623.06                                            | 124.9%                                               |
|           |                                                                                     |                                                      | .00                                                  |                                                      | -100.00                                              | 200.0%                                               |
|           |                                                                                     |                                                      |                                                      |                                                      |                                                      | 44.1%                                                |
|           |                                                                                     |                                                      |                                                      |                                                      |                                                      | 64.9%                                                |
|           |                                                                                     |                                                      |                                                      |                                                      |                                                      | 61.0%                                                |
|           |                                                                                     |                                                      |                                                      |                                                      |                                                      | 46.4%                                                |
|           |                                                                                     |                                                      |                                                      |                                                      |                                                      | 40.2%                                                |
|           |                                                                                     |                                                      |                                                      |                                                      |                                                      | 67.7%                                                |
|           |                                                                                     |                                                      |                                                      |                                                      |                                                      | 46.6%                                                |
|           |                                                                                     |                                                      |                                                      |                                                      |                                                      | 91.3%                                                |
|           |                                                                                     |                                                      |                                                      |                                                      |                                                      | 31.4%                                                |
|           |                                                                                     |                                                      |                                                      |                                                      |                                                      | 48.2%                                                |
|           |                                                                                     |                                                      |                                                      |                                                      |                                                      | 90.7%                                                |
|           |                                                                                     |                                                      |                                                      |                                                      |                                                      | 102.1%                                               |
|           |                                                                                     |                                                      |                                                      |                                                      |                                                      | 57.1%                                                |
|           |                                                                                     |                                                      |                                                      |                                                      |                                                      | 47.8%                                                |
|           |                                                                                     |                                                      |                                                      |                                                      |                                                      | 101.5%                                               |
| 104,443   | 104,443                                                                             | 53,540.30                                            | 11,117.44                                            | .00                                                  | 50,902.70                                            | 51.3%                                                |
|           | 92,330<br>656,387<br>0<br>132,521<br>732,447<br>2,000<br>132,630<br>4,587<br>10,646 | $\begin{array}{cccccccccccccccccccccccccccccccccccc$ | $\begin{array}{cccccccccccccccccccccccccccccccccccc$ | $\begin{array}{cccccccccccccccccccccccccccccccccccc$ | $\begin{array}{cccccccccccccccccccccccccccccccccccc$ | $\begin{array}{cccccccccccccccccccccccccccccccccccc$ |